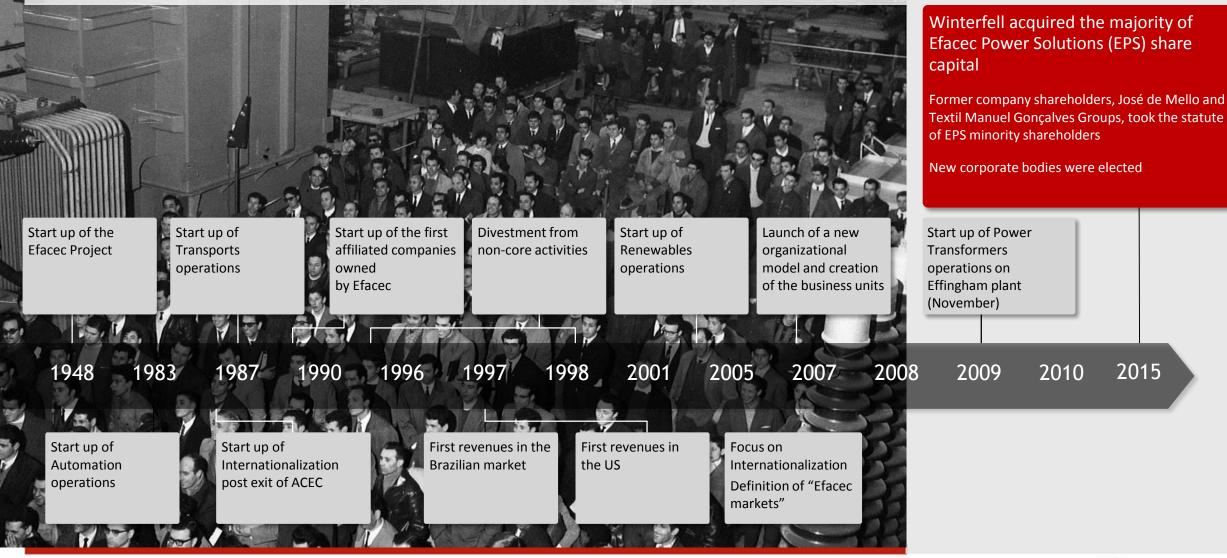

## Efacec is a Portuguese-based company with a long and strong history, which goes back to the 40's